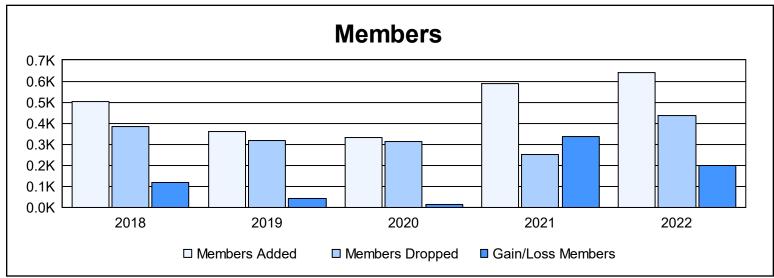

District 325 H As of June 2022 Cumulative

| Year      | New<br>Clubs | Dropped<br>Clubs | Gain/<br>Loss<br>Clubs | New<br>Members | Charter<br>Members | Reinstate<br>Members | Transfer<br>Members | Total<br>Member<br>Added | Total<br>Members<br>Dropped | Gain/<br>Loss<br>Members |
|-----------|--------------|------------------|------------------------|----------------|--------------------|----------------------|---------------------|--------------------------|-----------------------------|--------------------------|
| 2017-2018 | 6            | 0                | 6                      | 321            | 156                | 26                   | 1                   | 504                      | 384                         | 120                      |
| 2018-2019 | 3            | 0                | 3                      | 230            | 104                | 22                   | 2                   | 358                      | 316                         | 42                       |
| 2019-2020 | 9            | 0                | 9                      | 113            | 203                | 13                   | 1                   | 330                      | 315                         | 15                       |
| 2020-2021 | 13           | 0                | 13                     | 242            | 331                | 13                   | 0                   | 586                      | 250                         | 336                      |
| 2021-2022 | 12           | 0                | 12                     | 290            | 320                | 24                   | 5                   | 639                      | 438                         | 201                      |
| Average   | 9            | 0                | 9                      | 239            | 223                | 20                   | 2                   | 483                      | 341                         | 143                      |